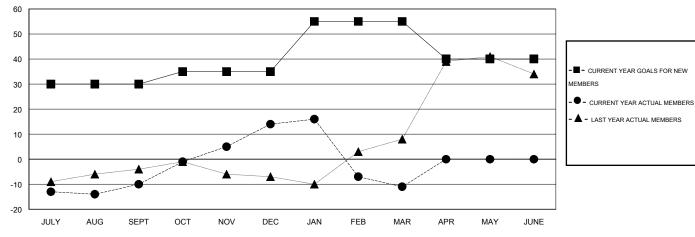

## MONTHLY MEMBERSHIP PROGRESS REPORT

## District 27 D1

Results as of: 3/31/2015





## GOALS AND ACTUAL NEW CLUBS CUMULATIVE



## GOALS AND ACTUAL MEMBERS CUMULATIVE



| DROPPED CLUBS: 0  DROPPED MEMBERS |     | 41 CLUBS OF 57 ADDED 1 OR MORE NEW MEMBERS | GENDER DISTRIBUTION           MALE         1,710 (77.03%)           FEMALE         510 (22.97%) | ·   |
|-----------------------------------|-----|--------------------------------------------|-------------------------------------------------------------------------------------------------|-----|
| DECEASED                          | 15  | CLICK HERE FOR HEALTH ASSESSMENT DATA      |                                                                                                 |     |
| CLUB CANCELLED                    | 0   |                                            | FAMILY UNIT MEMBERS                                                                             | 403 |
| OTHER