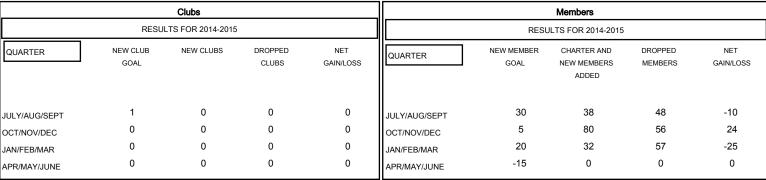

## MONTHLY MEMBERSHIP PROGRESS REPORT

## District 27 D1

Results as of: 3/31/2015





## GOALS AND ACTUAL NEW CLUBS CUMULATIVE



## GOALS AND ACTUAL MEMBERS CUMULATIVE



| DROPPED CLUBS: 0  DROPPED MEMBERS |     | 41 CLUBS OF 57 ADDED 1 OR MORE NEW MEMBERS | GENDER DISTRIBUTION           MALE         1,710 (77.03%)           FEMALE         510 (22.97%) | ·   |
|-----------------------------------|-----|--------------------------------------------|-------------------------------------------------------------------------------------------------|-----|
| DECEASED                          | 15  | CLICK HERE FOR HEALTH ASSESSMENT DATA      |                                                                                                 |     |
| CLUB CANCELLED                    | 0   |                                            | FAMILY UNIT MEMBERS